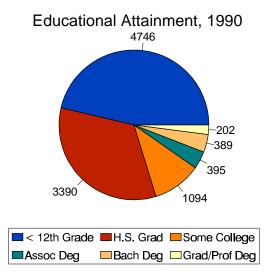

# **Conecuh County**

# **General Facts**

Established: February 13, 1818 Origin of Name: from Creek koha 'canebrakes' and anaka 'near' Area: 854 sq. miles (18th) County Seat: Evergreen Largest City: Evergreen

#### Population

July 1999 Population (est.): 13,728 1990 Population: 14,054 (58th) 1980 Population: 15,884 1970 Population: 15,645 Population Change, 1990-1999: -2.3% Population Change, 1980-1990: -11.5% Population Density, 1999 (est.): 16.1/sq. mi. White Population, 1990: 8,063 (57.37%) Black Population, 1990: 5,925 (42.16%) Urban Population, 1990: 3,649 (26.0%) Population Over 65, 1998 (est.): 2,279 Net Domestic Migration 4/90-7/99: -519

## Labor

Civilian Labor Force, 1998: **6,740** Employment, 1998: **6,190** Unemployment, 1998: **550** Unemployment Rate, 1998: **8.2%** 



### Income

Estimated Median Household Income, 1993: **\$19,063** Estimated per Capita Income, 1997: **\$16,443** Rank in the State, 1997: **52** Estimated Number of Poor, 1994: **3,926** Estimated Percent Poor, 1994: **27.7** 

# County Population Estimates by Age Groups, 1998

| Total  | 0-4 | 5-17  | 18-24 | 25-44 | 45-64 | 65+   | 85+ |
|--------|-----|-------|-------|-------|-------|-------|-----|
| 13,976 | 919 | 2,811 | 1,178 | 3,736 | 3,053 | 2,279 | 292 |

### **Municipalities**

|             | Population |       |       | Housing, 1990 |          | Income, 1989 |         | Residential Building   |              |
|-------------|------------|-------|-------|---------------|----------|--------------|---------|------------------------|--------------|
|             |            |